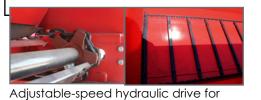

Folding ladder for easy and secure inspection of the loading process.

Pneumatic double-

Sprung drawbar

(transverse spring).

line brake.

Screwed-on replaceable teeth made from high-grade steel.

> Vertical twodrum adapter with a forward incline.