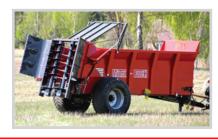

Folding ladder for easy and secure inspection of the loading process.

Pneumatic double-

Sprung drawbar

(transverse spring).

line brake.

Screwed-on replaceable teeth made from high-grade steel.

> Vertical twodrum adapter with a forward incline.

opening.

—Single-axle rigid chassis.

Large 600/55x26.5 wheels significantly reduce soil pressing.

the floor conveyor.

Hydraulic parking

jack.

| Item | Туре                                       | N274                            | N275        |  |  |  |
|------|--------------------------------------------|---------------------------------|-------------|--|--|--|
| 1    | Load capacity [kg]                         | 10000                           | 14000       |  |  |  |
| 2    | Body capacity [m³]                         | 10.6                            | 12.1        |  |  |  |
|      | Overall dimensions                         |                                 |             |  |  |  |
| 3    | Length [mm]                                | 7477                            | 8300        |  |  |  |
| 4    | Width [mm]                                 | 2850                            | 2850        |  |  |  |
| 5    | Height [mm]                                | 3110                            | 3110        |  |  |  |
|      | Loading space dimensions                   |                                 |             |  |  |  |
| 6    | Length [mm]                                | 5000                            | 5750        |  |  |  |
| 7    | Width [mm]                                 | 1500                            | 1500        |  |  |  |
| 8    | Height (top section) [mm]                  | 1400                            | 1400        |  |  |  |
|      | Weight                                     |                                 |             |  |  |  |
| 9    | Kerb weight [kg]                           | 4260                            | 4550        |  |  |  |
| 10   | Gross combined weight[kg]                  | 14260                           | 18550       |  |  |  |
|      | Tractor requirements                       |                                 |             |  |  |  |
| 11   | Power demand [hp]                          | 90                              | 100         |  |  |  |
|      | Adapter characterictics                    |                                 |             |  |  |  |
| 12   | Туре                                       | Vertical with 2 spreading drums |             |  |  |  |
| 13   | Adapter weight [kg]                        | 920                             | 920         |  |  |  |
| 14   | Adapter drive                              | Tractor PTO (1000 rpm)          |             |  |  |  |
| 15   | Jointed telescopic shaft for adapter drive | 680 Nm                          |             |  |  |  |
|      | Machine characteristics                    |                                 |             |  |  |  |
| 16   | Spreading width [mm]                       | 12000-15000                     |             |  |  |  |
| 17   | Wheel system                               | Single-axis                     |             |  |  |  |
| 18   | Wheel track [mm]                           | 2200                            | 2200        |  |  |  |
| 19   | Tyres                                      | 600/55-26.5                     | 655/65-30.5 |  |  |  |
|      | Electrical system                          |                                 |             |  |  |  |
| 20   | Electrical system voltage [V] 12           |                                 |             |  |  |  |
|      | Optional equipment                         |                                 |             |  |  |  |
| 21   | Hydraulic brake                            | •                               |             |  |  |  |
| 22   | 650/65-30.5 wheels                         | •                               | -           |  |  |  |