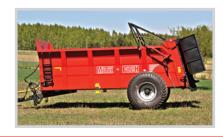

## N274 and N275 single-axis manure spreader – 10T and 14T

| ТҮРЕ | CAPACITY | BODY CAPACITY       | GROSS COMBINED WEIGHT | TRACTOR POWER OUTPUT |
|------|----------|---------------------|-----------------------|----------------------|
| N274 | 10000 kg | 10.6 m <sup>3</sup> | 14260 kg              | 90 hp                |
| N275 | 14000 kg | 12.1 m³             | 18550 kg              | 100 hp               |

opening.

—Single-axle rigid chassis.

Large 600/55x26.5 wheels significantly reduce soil pressing.

the floor conveyor.

Hydraulic parking

jack.

| Item | Туре                                       | N274                            | N275        |  |  |  |
|------|--------------------------------------------|---------------------------------|-------------|--|--|--|
| 1    | Load capacity [kg]                         | 10000                           | 14000       |  |  |  |
| 2    | Body capacity [m³]                         | 10.6                            | 12.1        |  |  |  |
|      | Overall dimensions                         |                                 |             |  |  |  |
| 3    | Length [mm]                                | 7477                            | 8300        |  |  |  |
| 4    | Width [mm]                                 | 2850                            | 2850        |  |  |  |
| 5    | Height [mm]                                | 3110                            | 3110        |  |  |  |
|      | Loading space dimensions                   |                                 |             |  |  |  |
| 6    | Length [mm]                                | 5000                            | 5750        |  |  |  |
| 7    | Width [mm]                                 | 1500                            | 1500        |  |  |  |
| 8    | Height (top section) [mm]                  | 1400                            | 1400        |  |  |  |
|      | Weight                                     |                                 |             |  |  |  |
| 9    | Kerb weight [kg]                           | 4260                            | 4550        |  |  |  |
| 10   | Gross combined weight[kg]                  | 14260                           | 18550       |  |  |  |
|      | Tractor requirements                       |                                 |             |  |  |  |
| 11   | Power demand [hp]                          | 90                              | 100         |  |  |  |
|      | Adapter characterictics                    |                                 |             |  |  |  |
| 12   | Туре                                       | Vertical with 2 spreading drums |             |  |  |  |
| 13   | Adapter weight [kg]                        | 920                             | 920         |  |  |  |
| 14   | Adapter drive                              | Tractor PTO (1000 rpm)          |             |  |  |  |
| 15   | Jointed telescopic shaft for adapter drive | 680 Nm                          |             |  |  |  |
|      | Machine characteristics                    |                                 |             |  |  |  |
| 16   | Spreading width [mm]                       | 12000-15000                     |             |  |  |  |
| 17   | Wheel system                               | Single-axis                     |             |  |  |  |
| 18   | Wheel track [mm]                           | 2200                            | 2200        |  |  |  |
| 19   | Tyres                                      | 600/55-26.5                     | 655/65-30.5 |  |  |  |
|      | Electrical system                          |                                 |             |  |  |  |
| 20   | Electrical system voltage [V] 12           |                                 |             |  |  |  |
|      | Optional equipment                         |                                 |             |  |  |  |
| 21   | Hydraulic brake                            | •                               |             |  |  |  |
| 22   | 650/65-30.5 wheels                         | •                               | -           |  |  |  |