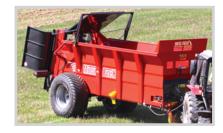

## N274 and N275 single-axis manure spreader – 10T and 14T

| ТҮРЕ | CAPACITY | BODY CAPACITY       | GROSS COMBINED WEIGHT | TRACTOR POWER OUTPUT |
|------|----------|---------------------|-----------------------|----------------------|
| N274 | 10000 kg | 10.6 m <sup>3</sup> | 14260 kg              | 90 hp                |
| N275 | 14000 kg | 12.1 m³             | 18550 kg              | 100 hp               |

opening.

—Single-axle rigid chassis.

Large 600/55x26.5 wheels significantly reduce soil pressing.

the floor conveyor.

Hydraulic parking

jack.

| Item | Туре                                       | N274                            | N275        |  |  |  |
|------|--------------------------------------------|---------------------------------|-------------|--|--|--|
| 1    | Load capacity [kg]                         | 10000                           | 14000       |  |  |  |
| 2    | Body capacity [m³]                         | 10.6                            | 12.1        |  |  |  |
|      | Overall dimensions                         |                                 |             |  |  |  |
| 3    | Length [mm]                                | 7477                            | 8300        |  |  |  |
| 4    | Width [mm]                                 | 2850                            | 2850        |  |  |  |
| 5    | Height [mm]                                | 3110                            | 3110        |  |  |  |
|      | Loading space dimensions                   |                                 |             |  |  |  |
| 6    | Length [mm]                                | 5000                            | 5750        |  |  |  |
| 7    | Width [mm]                                 | 1500                            | 1500        |  |  |  |
| 8    | Height (top section) [mm]                  | 1400                            | 1400        |  |  |  |
|      | Weight                                     |                                 |             |  |  |  |
| 9    | Kerb weight [kg]                           | 4260                            | 4550        |  |  |  |
| 10   | Gross combined weight[kg]                  | 14260                           | 18550       |  |  |  |
|      | Tractor requirements                       |                                 |             |  |  |  |
| 11   | Power demand [hp]                          | 90                              | 100         |  |  |  |
|      | Adapter characterictics                    |                                 |             |  |  |  |
| 12   | Туре                                       | Vertical with 2 spreading drums |             |  |  |  |
| 13   | Adapter weight [kg]                        | 920                             | 920         |  |  |  |
| 14   | Adapter drive                              | Tractor PTO (1000 rpm)          |             |  |  |  |
| 15   | Jointed telescopic shaft for adapter drive | 680 Nm                          |             |  |  |  |
|      | Machine characteristics                    |                                 |             |  |  |  |
| 16   | Spreading width [mm]                       | 12000-15000                     |             |  |  |  |
| 17   | Wheel system                               | Single-axis                     |             |  |  |  |
| 18   | Wheel track [mm]                           | 2200                            | 2200        |  |  |  |
| 19   | Tyres                                      | 600/55-26.5                     | 655/65-30.5 |  |  |  |
|      | Electrical system                          |                                 |             |  |  |  |
| 20   | Electrical system voltage [V] 12           |                                 |             |  |  |  |
|      | Optional equipment                         |                                 |             |  |  |  |
| 21   | Hydraulic brake                            | •                               |             |  |  |  |
| 22   | 650/65-30.5 wheels                         | •                               | -           |  |  |  |