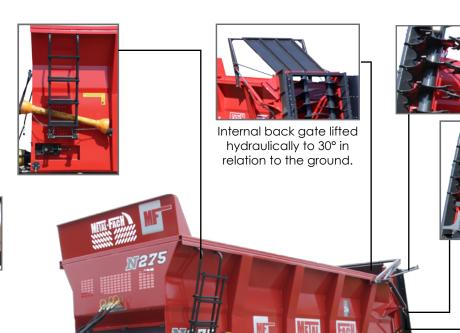

Folding ladder for easy and secure inspection of the loading process.

Pneumatic double-

Sprung drawbar

(transverse spring).

line brake.

Screwed-on replaceable teeth made from high-grade steel.

> Vertical twodrum adapter with a forward incline.